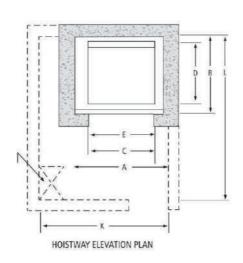

Control

Safety Door Edge (SDE)

closing doors if there is

physical contact with a passenger or an object.

A mechanical safety device

with a micro-switch reverses

Comfortable

Hoistway Elevation Drawing

Capacity Shaft-W Shaft-D Car-W Car-D Entrance Kg (A) (B) (C) (D) (E) 15 1020 1900 3000 1000 2400 800 2400 900 20 1360 2300 3000 1300 26 1768 2600 3000 1600 2400 1000 Capacity Shaft-W Shaft-D Car-W Car-D Entrance Kg (A) (B) (C) (D) (E) 15 1020 1700 3000 1000 2400 800 20 1360 1950 3000 1300 2400 900 26 1768 2100 3000 1600 2400 1000