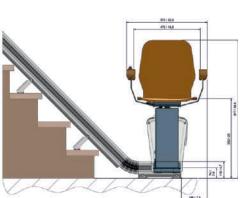

# Stair Lift

You can stay seated safely and push the intercom button if a problem occurs. You immediately get in contact with your UP-dealer\*. They can check your stairlift remotely and fix the problem on site or remotely!\*\* \*Depending on your service contract. \*\*With the help of a WiFi connection.

To get on and o ffthe chair safely, the seat automatically turns from the stairs to landing upstairs and downstairs.

Bending over is no longer necessary. the footrest will automatically (un) fold when you put the armrests up or down.

STRAIGHT The basic finish with a straight rail ending. The stairlift parks at the end of the stairs and no bends are needed for this landing option.

STRAIGHT The basic finish with a straight rail ending. The stairlift parks at the end of

this landing option.

Park the stairlift on a horizontal end piece. You use this option when you prefer to keep the seat further away from the stairs which makes your stairs more spacious.

the stairs and no bends are needed for stairs more spacious.

DROPNOSE When you prefer the rail to take as less space as possible from the stairs, it is possible to provide the rail with a dropnose end piece (only 160mm/ 6,3 inch from the stairs

When you prefer the rail to take as less space as possible from the stairs, it is possible to provide the rail with a ropnose end piece (only 160mm/ 6,3 inch from the stairs

This makes it easy to access the seat and the stairlift uses less space on the stairs as well when parked.

TWith the use of an application on your smartphone or tablet, it is possible to move the chair up and downstairs.

With the app you can also lock the lift for use for e.g. children and share diagnostics with your local dealer. This allows most difficulties to be solved remotely.

HORIZONTAL

HORIZONTAL Park the stairlift on a horizontal end piece. You use this option when you prefer to keep the seat further away from the stairs which makes your