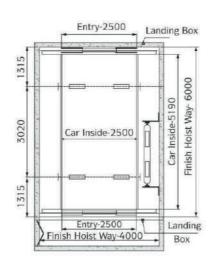

They are carefully engineered for independent access of vehicles in private homes or multi-family residences where space is valuable

Available Rated Speed Max Travel Height Available Rated Capacity

0.30/0.50 MPS 30 M 2500 to 4000 Kgs

**Bi-Partical Door** 

| Description      | Vertical Transportation for Cars/ LMVs                       |
|------------------|--------------------------------------------------------------|
| Segment          | Industrial applications & Car Parks                          |
| Max. travel (m)  | 100<br>(Solutions available for higher travel)               |
| Max. load (kg)   | 500 - 5000 Kg<br>(Solutions available for higher capacities) |
| Max. speed (m/s) | 0.5 mps<br>(Solutions available for other speeds)            |