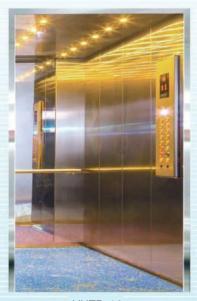

# LOP & COP

- Safety Buttons: Alarm button, Door open button, Door close button.
- Service Buttons: Stop Switch (ES), Attendant Switch (ATS), Fan switch, Powder Coated MS box.
- Display Option: Standard 7 Segment, Dot Matrix, LCD Display.

- COP Finishes: Stainless Steel Hairline finish, Stainless Steel Mirror finish, Stainless Steel Special finish.
- 2-3 mm Stainless steel hairline finish faceplate.
- Position Indicator display for floor, up/down direction and overload message.

Na Clevent

EL 03

Only 10mm Ultra-Thin & Streamlined COP & LOP

Optional interphone button and emergency light.

### **Display of Calling Box**

Horizontal Display Effect

Vertical Display Effect

BVT 605 Push Button

8

00

0 ----

Touch Glass COP