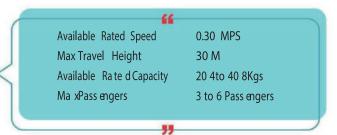

# Home Elevator

## Luxury and Convenience in Your Home

Home Elevator is designed to meet vertical transportation needs in private bungalows. It is the ideal solution for elderly and impaired persons who can finally move autonomously and free from stairs.

It is a modern product, designed and manufactured to meet a wide range of needs from the garage to the roof, you can move effortlessly up to 4 floors.

| Available Rated Speed    | 0.30/0.63 MPS     |
|--------------------------|-------------------|
| Max Travel Height        | 12 M              |
| Available Rated Capacity | 300 to 450 Kgs    |
| Max Passengers           | 4 to 6 Passengers |