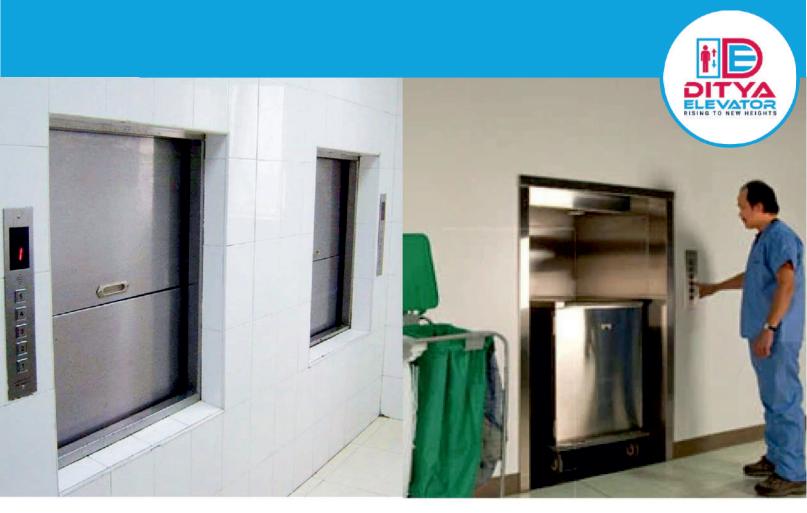

They can be designed to suit a specific application like carrying mails, food & other light weight stuff.

A small freight elevator is often called a dumbwaiter, mostly used for the taking of the small items such as dishes in a 2-storey kitchen or books in a multi-storey rack assembly. We have installed dumb waiters at renowned resorts, hotels, restaurants, hospitals, and banks in India.