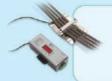

#### Supervisory Panel :

Each elevator status and operation can be remotely monitored and controlled through a panel installed in a building's supervisory room etc.

Automatic Rescue Device (ARD) : Automatically takes the lift to the nearest level in case of power interruption, doors open to facilitate the safe evacuation of passengers.