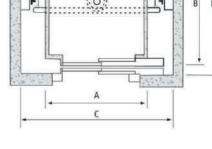

Machine Room System (MR)

High Performance

## Machine Roomless System (MRL)

Area of 40%

## Hydraulic System (MRL)

**Geared Traction Machine** 

**Gearless Machine** 

Hydraulic Cylinder