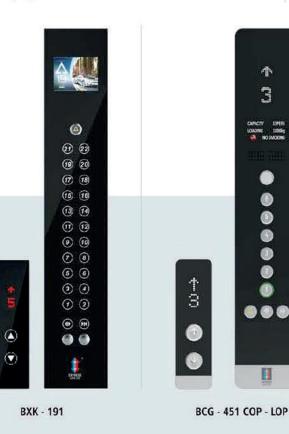

# LOP & COP

- Safety Buttons: Alarm button, Door open button, Door close button.
- Service Buttons: Stop Switch (ES), Attendant Switch (ATS), Fan switch, Powder Coated MS box.
- Display Option: Standard 7 Segment, Dot Matrix, LCD Display.

- COP Finishes: Stainless Steel Hairline finish, Stainless Steel Mirror finish, Stainless Steel Special finish.
- 2-3 mm Stainless steel hairline finish faceplate.
- Position Indicator display for floor, up/down direction and overload message.

Na Clevent

EL 03

Only 10mm Ultra-Thin & Streamlined COP & LOP

Optional interphone button and emergency light.

### **Display of Calling Box**

Horizontal Display Effect

Vertical Display Effect

BVT 605 Push Button

8

00

0 ----

Touch Glass COP