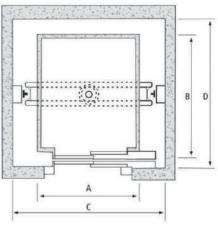

Machine Room System (MR)

High Performance

## Machine Roomless System (MRL)

Area of 40%

## Hydraulic System (MRL)

**Geared Traction Machine** 

**Gearless Machine** 

Hydraulic Cylinder