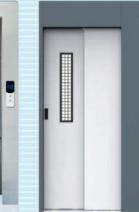

# Passenger Elevator Auto Door

Automatic doors at grocery stores and office buildings mainly exist for convenience. The automatic doors in an elevator on the other hand, are absolutely essential-they keep people from falling down an open shaft.

Elevators use two different sets of doors: doors on the cars and doors opening into the elevator shaft. The doors on the cars are operated by an electric motor, which in tum is operated by the elevator computer.