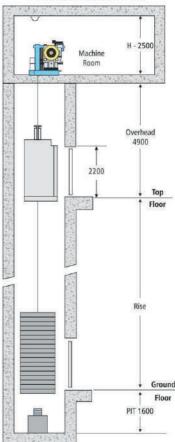

Machine Room System (MR)

High Performance

## Machine Roomless System (MRL)

Area of 40%

## Hydraulic System (MRL)

**Geared Traction Machine** 

**Gearless Machine** 

Hydraulic Cylinder