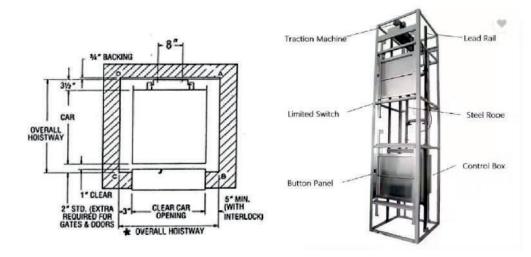

Control

Safety Door Edge (SDE)

closing doors if there is

physical contact with a passenger or an object.

A mechanical safety device

with a micro-switch reverses

Comfortable

Hoistway Elevation Drawing