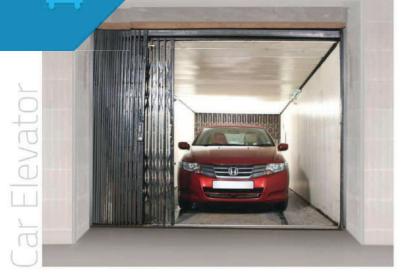

# Car Elevator

## The Most Reliable Parking Assistants

Car elevators help to alleviate the problems of finding sufficient parking space in busy areas, and save on costly land in commercial space.

These lifts smoothly transport vehicles to the tops of building, or to basements and showrooms.

They are carefully engineered for independent access of vehicles in private homes or multi-family residences where space is valuable

Available Rated Speed Max Travel Height Available Rated Capacity

0.30/0.50 MPS 30 M 2500 to 4000 Kgs