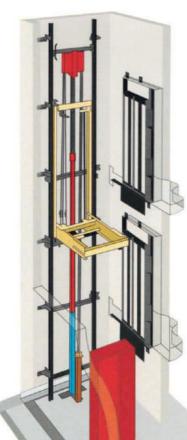

# Passenger Elevator Auto Door

Automatic doors at grocery stores and office buildings mainly exist for convenience. The automatic doors in an elevator on the other hand, are absolutely essential-they keep people from falling down an open shaft.

Elevators use two different sets of doors: doors on the cars and doors opening into the elevator shaft. The doors on the cars are operated by an electric motor, which in tum is operated by the elevator computer.