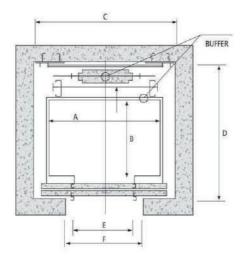

## **Machine Room Elevator**

Machine room elevators are durable by design and accurate by technology. We have a wide range of these elevators which are most reliable and designed to suit every construction requirement and provide best vertical transportation solutions, with trouble free performance and low maintenance cost.

These elevators are a perfect blend of Cost friendly and robust performance elevator applications. They have an excellent record of customer satisfaction.

Hoistway Machine Room Plan For Manual Door

| Load   |        | Lift Weel |       | Car Inside | É.    | Entrance | Machine F | Room  |        |
|--------|--------|-----------|-------|------------|-------|----------|-----------|-------|--------|
| Person | Weight | Width     | Depth | Width      | Depth |          | Width     | Depth | Height |
| IN KG. |        | A         | в     | c          | D     | E        | F         | G     | н      |
| 4      | 272    | 1600      | 1200  | 1100       | 700   | 700      | 3000      | 3000  | 2500   |
| 6      | 408    | 1600      | 1500  | 1100       | 1000  | 700      | 3000      | 3500  | 2500   |
| 8      | 544    | 1700      | 1600  | 1300       | 1100  | 800      | 3200      | 3500  | 2500   |
| 10     | 680    | 1850      | 1800  | 1350       | 1300  | 800      | 3500      | 4000  | 2500   |
| 13     | 884    | 2500      | 1600  | 2000       | 1100  | 900      | 4000      | 4200  | 2500   |
| 16     | 1088   | 2500      | 1800  | 2000       | 1300  | 1000     | 4500      | 4800  | 2500   |
| 20     | 1360   | 2500      | 2000  | 2000       | 1500  | 1000     | 5000      | 5000  | 2500   |