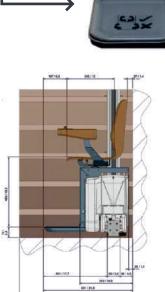

# Stair Lift

You can stay seated safely and push the intercom button if a problem occurs. You immediately get in contact with your UP-dealer\*. They can check your stairlift remotely and fix the problem on site or remotely!\*\* \*Depending on your service contract. \*\*With the help of a WiFi connection.

To get on and o ffthe chair safely, the seat automatically turns from the stairs to landing upstairs and downstairs.

Bending over is no longer necessary. the footrest will automatically (un) fold when you put the armrests up or down.

STRAIGHT The basic finish with a straight rail ending. The stairlift parks at the end of the stairs and no bends are needed for this landing option.

STRAIGHT The basic finish with a straight rail ending. The stairlift parks at the end of

this landing option.

Park the stairlift on a horizontal end piece. You use this option when you prefer to keep the seat further away from the stairs which makes your stairs more spacious.

the stairs and no bends are needed for stairs more spacious.

DROPNOSE When you prefer the rail to take as less space as possible from the stairs, it is possible to provide the rail with a dropnose end piece (only 160mm/ 6,3 inch from the stairs

When you prefer the rail to take as less space as possible from the stairs, it is possible to provide the rail with a ropnose end piece (only 160mm/ 6,3 inch from the stairs

This makes it easy to access the seat and the stairlift uses less space on the stairs as well when parked.

TWith the use of an application on your smartphone or tablet, it is possible to move the chair up and downstairs.

With the app you can also lock the lift for use for e.g. children and share diagnostics with your local dealer. This allows most difficulties to be solved remotely.

HORIZONTAL

HORIZONTAL Park the stairlift on a horizontal end piece. You use this option when you prefer to keep the seat further away from the stairs which makes your