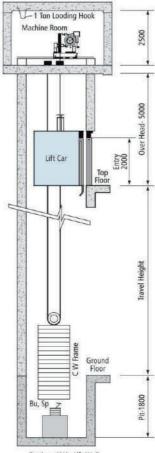

Control

Safety Door Edge (SDE)

closing doors if there is

physical contact with a passenger or an object.

A mechanical safety device

with a micro-switch reverses

Comfortable

Hoistway Elevation Drawing