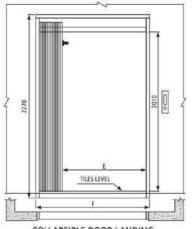

These elevators are a perfect blend of Cost friendly and robust performance elevator applications. They have an excellent record of customer satisfaction.

COLLAPSIBLE DOOR LANDING

Hoistway Machine Room Plan For Manual Door

| LUdu   |        | Lift wen |       | car mside |       | Entrance | Machine Room |       |        |
|--------|--------|----------|-------|-----------|-------|----------|--------------|-------|--------|
| Person | Weight | Width    | Depth | Width     | Depth |          | Width        | Depth | Height |
| In Kg. |        | А        | В     | С         | D     | E        | F            | G     | Н      |
| 4      | 272    | 1600     | 1250  | 1100      | 700   | 700      | 3000         | 3000  | 2500   |
| 5      | 340    | 1600     | 1300  | 1100      | 850   | 750      | 3000         | 3200  | 2500   |
| 6      | 408    | 1670     | 1370  | 1100      | 1000  | 750      | 3000         | 3500  | 2500   |
| 8      | 544    | 1800     | 1600  | 1300      | 1100  | 750      | 3200         | 3500  | 2500   |
| 10     | 680    | 1850     | 1800  | 1350      | 1300  | 1000     | 3500         | 4000  | 2500   |
| 13     | 884    | 2500     | 1600  | 2000      | 1100  | 1000     | 4000         | 4200  | 2500   |
| 16     | 1088   | 2500     | 1800  | 2000      | 1300  | 1000     | 4500         | 4800  | 2500   |
| 20     | 1360   | 2500     | 2050  | 2000      | 1550  | 1000     | 5000         | 5000  | 2500   |