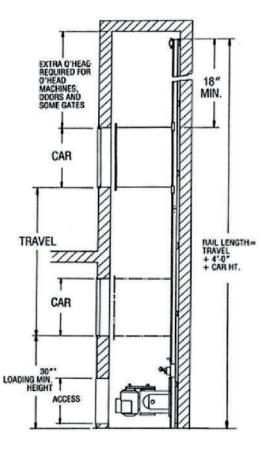

# Stair Lift

You can stay seated safely and push the intercom button if a problem occurs. You immediately get in contact with your UP-dealer\*. They can check your stairlift remotely and fix the problem on site or remotely!\*\* \*Depending on your service contract. \*\*With the help of a WiFi connection.

To get on and o ffthe chair safely, the seat automatically turns from the stairs to landing upstairs and downstairs.

Bending over is no longer necessary. the footrest will automatically (un) fold when you put the armrests up or down.

STRAIGHT The basic finish with a straight rail ending. The stairlift parks at the end of the stairs and no bends are needed for this landing option.

STRAIGHT The basic finish with a straight rail ending. The stairlift parks at the end of

this landing option.

Park the stairlift on a horizontal end piece. You use this option when you prefer to keep the seat further away from the stairs which makes your stairs more spacious.

the stairs and no bends are needed for stairs more spacious.

DROPNOSE When you prefer the rail to take as less space as possible from the stairs, it is possible to provide the rail with a dropnose end piece (only 160mm/ 6,3 inch from the stairs

When you prefer the rail to take as less space as possible from the stairs, it is possible to provide the rail with a ropnose end piece (only 160mm/ 6,3 inch from the stairs

This makes it easy to access the seat and the stairlift uses less space on the stairs as well when parked.

TWith the use of an application on your smartphone or tablet, it is possible to move the chair up and downstairs.

With the app you can also lock the lift for use for e.g. children and share diagnostics with your local dealer. This allows most difficulties to be solved remotely.

HORIZONTAL

HORIZONTAL Park the stairlift on a horizontal end piece. You use this option when you prefer to keep the seat further away from the stairs which makes your