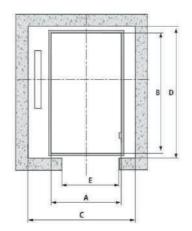

# Home Elevator

## Luxury and Convenience in Your Home

Home Elevator is designed to meet vertical transportation needs in private bungalows. It is the ideal solution for elderly and impaired persons who can finally move autonomously and free from stairs.

It is a modern product, designed and manufactured to meet a wide range of needs from the garage to the roof, you can move effortlessly up to 4 floors.

| Available Rated Speed    | 0.30/0.63 MPS     |
|--------------------------|-------------------|
| Max Travel Height        | 12 M              |
| Available Rated Capacity | 300 to 450 Kgs    |
| Max Passengers           | 4 to 6 Passengers |

Save Energy

HOISTWAY ELEVATION PLAN

Low Noise

Comfortable

MACHINE HI TOP FLOOR BOTTOM FLOOR BOTTOM FLOOR BOTTOM FLOOR