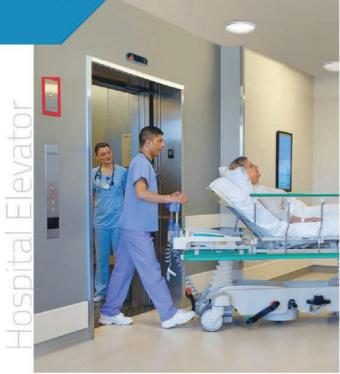

# **Hospital Elevator**

## **Can Save Time for Quick Rescue**

- The Hospital Elevator is designed Especially for Patient Vertical Transportation in Hospital.
- In Elevator Cabin Wheelchair & Stretcher Can be Accomoted.
- No Jerk is experienced at the Starting & Stopping of Elevator. •
- Size of Elevator Cabin & Doors can be Adjustable as Availability of Hoistway. •
- Elevator Car with two Opposite Side Opening is Possible, if required. •
- Cabin is washable with Wet Cloth. •