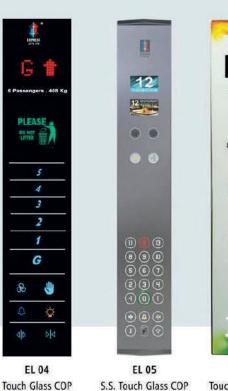

# LOP & COP

- Safety Buttons: Alarm button, Door open button, Door close button.
- Service Buttons: Stop Switch (ES), Attendant Switch (ATS), Fan switch, Powder Coated MS box.
- Display Option: Standard 7 Segment, Dot Matrix, LCD Display.

- COP Finishes: Stainless Steel Hairline finish, Stainless Steel Mirror finish, Stainless Steel Special finish.
- 2-3 mm Stainless steel hairline finish faceplate.
- Position Indicator display for floor, up/down direction and overload message.

Na Clevent

EL 03

Only 10mm Ultra-Thin & Streamlined COP & LOP

Optional interphone button and emergency light.

### **Display of Calling Box**

Horizontal Display Effect

Vertical Display Effect

BVT 605 Push Button

8

00

0 ----

Touch Glass COP