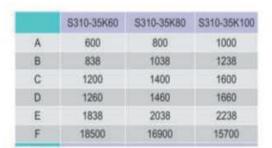

#### S310-35K COMMERCIAL ESCALATOR

- Escalator suitable for hotels, office buildings, super markets, and airports.
- The step width can be 600mm, 800mm and 1000mm.
- The inclination can be 30°& 35°.
- The alternative function includes VVVF, auto-lubrication & error analysis.
- The requirements can be customized.

## Functions

- Automatic inspection status transformation
- Handrail entrance device
- Up and down start key
- Emergency button/operation brake control
- Broken step chain safety device
- Comb safety device/ Protection from over speed
- Non-reversing safety device
- Inspection device
- Overload protection
- Control device for handrail breakage
- Phase monitoring relay
- Auxiliary brake [H>6.0ml]

## Superb performance comes from stringent design

**Smooth Operation** 

Long Service Life

Quiet Running -Quiet Drive Units

VHTE-01 Stainless Steel & Half Glass Designer Cabin