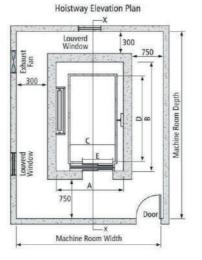

These elevators are a perfect blend of Cost friendly and robust performance elevator applications. They have an excellent record of customer satisfaction.

COLLAPSIBLE DOOR LANDING

Hoistway Machine Room Plan For Manual Door

These elevators are a perfect blend of Cost friendly and robust performance elevator applications. They have an excellent record of customer satisfaction.

Hoistway Machine Room Plan For Manual Door

| Load   |        | Lift Weel |       | Car Inside | É.    | Entrance | Machine F | Room  |        |
|--------|--------|-----------|-------|------------|-------|----------|-----------|-------|--------|
| Person | Weight | Width     | Depth | Width      | Depth |          | Width     | Depth | Height |
| IN KG. |        | A         | в     | c          | D     | E        | F         | G     | н      |
| 4      | 272    | 1600      | 1200  | 1100       | 700   | 700      | 3000      | 3000  | 2500   |
| 6      | 408    | 1600      | 1500  | 1100       | 1000  | 700      | 3000      | 3500  | 2500   |
| 8      | 544    | 1700      | 1600  | 1300       | 1100  | 800      | 3200      | 3500  | 2500   |
| 10     | 680    | 1850      | 1800  | 1350       | 1300  | 800      | 3500      | 4000  | 2500   |
| 13     | 884    | 2500      | 1600  | 2000       | 1100  | 900      | 4000      | 4200  | 2500   |
| 16     | 1088   | 2500      | 1800  | 2000       | 1300  | 1000     | 4500      | 4800  | 2500   |
| 20     | 1360   | 2500      | 2000  | 2000       | 1500  | 1000     | 5000      | 5000  | 2500   |