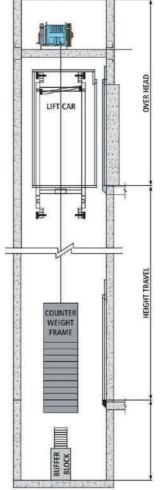

Machine Room System (MR)

High Performance

## Machine Roomless System (MRL)

Area of 40%

## Hydraulic System (MRL)

**Geared Traction Machine** 

**Gearless Machine** 

Hydraulic Cylinder