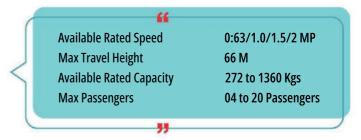

Available Rated Speed0.63/1Max Travel Height66 MAvailable Rated Capacity272 toMax Person04 to 2

"

0.63/1.0/1.5/2 MPS 66 M 272 to 1360 kgs. 04 to 20 Passengers