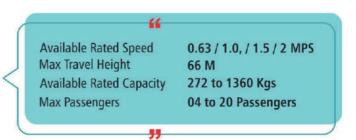

Available Rated Speed0.63/1Max Travel Height66 MAvailable Rated Capacity272 toMax Person04 to 2

"

0.63/1.0/1.5/2 MPS 66 M 272 to 1360 kgs. 04 to 20 Passengers