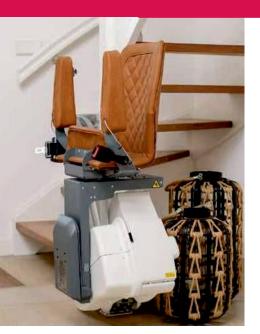

# Stair Lift

You can stay seated safely and push the intercom button if a problem occurs. You immediately get in contact with your UP-dealer\*. They can check your stairlift remotely and fix the problem on site or remotely!\*\* \*Depending on your service contract. \*\*With the help of a WiFi connection.

To get on and o ffthe chair safely, the seat automatically turns from the stairs to landing upstairs and downstairs.

Bending over is no longer necessary. the footrest will automatically (un) fold when you put the armrests up or down.