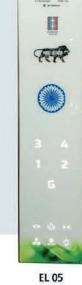

# LOP & COP

- Safety Buttons: Alarm button, Door open button, Door close button.
- Service Buttons: Stop Switch (ES), Attendant Switch (ATS), Fan switch, Powder Coated MS box.
- Display Option: Standard 7 Segment, Dot Matrix, LCD Display.

- COP Finishes: Stainless Steel Hairline finish, Stainless Steel Mirror finish, Stainless Steel Special finish.
- 2-3 mm Stainless steel hairline finish faceplate.
- Position Indicator display for floor, up/down direction and overload message.

Na Clevent

EL 03

Only 10mm Ultra-Thin & Streamlined COP & LOP

Optional interphone button and emergency light.

### **Display of Calling Box**

Horizontal Display Effect

Vertical Display Effect

BVT 605 Push Button

8

00

0 ----

Touch Glass COP