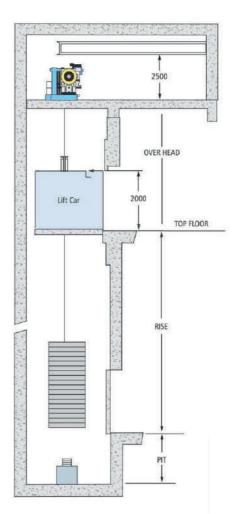

Control

Safety Door Edge (SDE)

closing doors if there is

physical contact with a passenger or an object.

A mechanical safety device

with a micro-switch reverses

Comfortable

Hoistway Elevation Drawing

Save Energy

HOISTWAY ELEVATION PLAN

Low Noise

Comfortable

MACHINE HI TOP FLOOR BOTTOM FLOOR BOTTOM FLOOR BOTTOM FLOOR