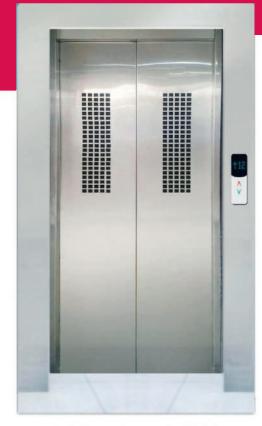

# Passenger Elevator Auto Door

Automatic doors at grocery stores and office buildings mainly exist for convenience. The automatic doors in an elevator on the other hand, are absolutely essential-they keep people from falling down an open shaft.

Elevators use two different sets of doors: doors on the cars and doors opening into the elevator shaft. The doors on the cars are operated by an electric motor, which in tum is operated by the elevator computer.