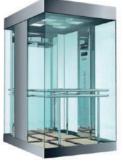

# **Capsule Elevator**

#### Smooth Operation Comfortable Travel

Our premium capsule elevators fast and highly cost-effective way to create a full-glass elevator solution for your building.

There are multiple car models to choose from, as well as a wide range of interior design options and other customization possibilities.

Available Rated Speed : Max Travel Height : Available Rated Capacity : Max Passengers :

1.0, / 1.5 / 2 MPS
66 M
408 to 1088 Kgs
06 to 16 Passengers

Square Glass Cabin

Type - A

Type - A Load

Kgs

544

680