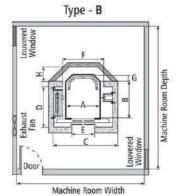

Machine Room System (MR)

High Performance

## Machine Roomless System (MRL)

Area of 40%

## Hydraulic System (MRL)

**Geared Traction Machine** 

**Gearless Machine** 

Hydraulic Cylinder