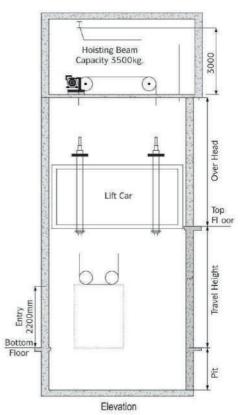

They are carefully engineered for independent access of vehicles in private homes or multi-family residences where space is valuable

Available Rated Speed Max Travel Height Available Rated Capacity

0.30/0.50 MPS 30 M 2500 to 4000 Kgs

**Bi-Partical Door** 

| Description      | Vertical Transportation for Cars/ LMVs                       |
|------------------|--------------------------------------------------------------|
| Segment          | Industrial applications & Car Parks                          |
| Max. travel (m)  | 100<br>(Solutions available for higher travel)               |
| Max. load (kg)   | 500 - 5000 Kg<br>(Solutions available for higher capacities) |
| Max. speed (m/s) | 0.5 mps<br>(Solutions available for other speeds)            |