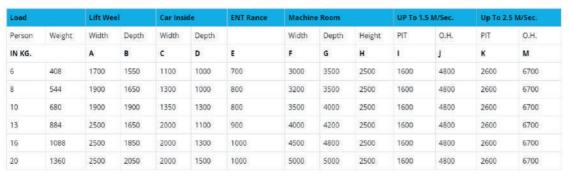

These elevators are a perfect blend of Cost friendly and robust performance elevator applications. They have an excellent record of customer satisfaction.

Hoistway Machine Room Plan For Manual Door

| Load   |        | Lift Weel |       | Car Inside | É.    | Entrance | Machine F | Room  |        |
|--------|--------|-----------|-------|------------|-------|----------|-----------|-------|--------|
| Person | Weight | Width     | Depth | Width      | Depth |          | Width     | Depth | Height |
| IN KG. |        | A         | в     | c          | D     | E        | F         | G     | н      |
| 4      | 272    | 1600      | 1200  | 1100       | 700   | 700      | 3000      | 3000  | 2500   |
| 6      | 408    | 1600      | 1500  | 1100       | 1000  | 700      | 3000      | 3500  | 2500   |
| 8      | 544    | 1700      | 1600  | 1300       | 1100  | 800      | 3200      | 3500  | 2500   |
| 10     | 680    | 1850      | 1800  | 1350       | 1300  | 800      | 3500      | 4000  | 2500   |
| 13     | 884    | 2500      | 1600  | 2000       | 1100  | 900      | 4000      | 4200  | 2500   |
| 16     | 1088   | 2500      | 1800  | 2000       | 1300  | 1000     | 4500      | 4800  | 2500   |
| 20     | 1360   | 2500      | 2000  | 2000       | 1500  | 1000     | 5000      | 5000  | 2500   |