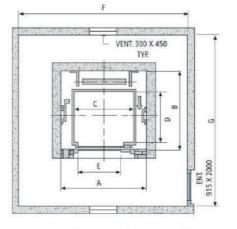

Control

Safety Door Edge (SDE)

closing doors if there is

physical contact with a passenger or an object.

A mechanical safety device

with a micro-switch reverses

Comfortable

Hoistway Elevation Drawing