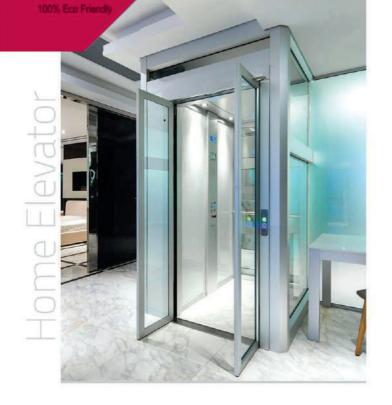

# Home Elevator

## Luxury and Convenience in Your Home

Home Elevator is designed to meet vertical transportation needs in private bungalows. It is the ideal solution for elderly and impaired persons who can finally move autonomously and free from stairs.

It is a modern product, designed and manufactured to meet a wide range of needs from the garage to the roof, you can move effortlessly up to 4 floors.

| Available Rated Speed    | 0.30/0.63 MPS     |
|--------------------------|-------------------|
| Max Travel Height        | 12 M              |
| Available Rated Capacity | 300 to 450 Kgs    |
| Max Passengers           | 4 to 6 Passengers |