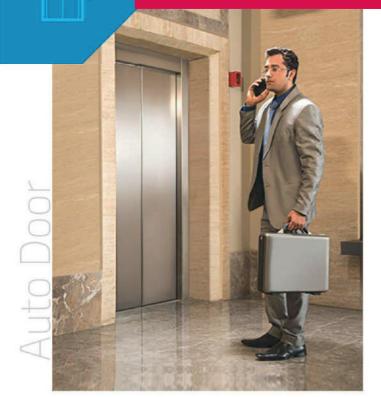

# Passenger Elevator Auto Door

Automatic doors at grocery stores and office buildings mainly exist for convenience. The automatic doors in an elevator on the other hand, are absolutely essential-they keep people from falling down an open shaft.

Elevators use two different sets of doors: doors on the cars and doors opening into the elevator shaft. The doors on the cars are operated by an electric motor, which in tum is operated by the elevator computer.