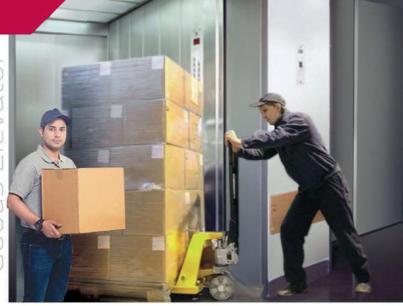

## **Goods Elevator**

## Save Valuable Time as Well As Energy

#### **Special Features:**

- Goods Lifts are amalgamation of Cranes and lift technology.
- Mechanisms Mounted on Fabricated Frame
- All Door entries fitted with collapsible doors.
- Cabin height not less than 2100mm..
- Cabin floors are covered with chequer plate.
- If one rope fails another rope holds the cabin from falling.
- If any gate is opened Gobds Lift Will not operate.
- All floor doors are fitted With limit switches.