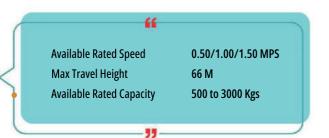

#### Accurate Leveling

| Capacity    | Car In | side | Lift W | ell  | Clear Opening | Wall Opening | Machi | ne   |        | PIT Depth | Over Head | Speed |
|-------------|--------|------|--------|------|---------------|--------------|-------|------|--------|-----------|-----------|-------|
| Load IN KG. | A      | В    | с      | D    | E             | F            | G     | н    | Height | J         | к         | M/Sec |
| 500         | 1200   | 1200 | 1650   | 1650 | 800 X 2000    | 1150 X 2225  | 2700  | 2700 | 2500   | 1600      | 4200      | 0.35  |
| 100         | 1700   | 1600 | 2400   | 1900 | 1200 X 2000   | 1625 X 2225  | 3500  | 3000 | 2500   | 1600      | 4600      | 0,35  |
| 1500        | 2000   | 2000 | 2700   | 2300 | 1500 X 2000   | 2000 X 2225  | 4000  | 4000 | 2500   | 1600      | 4600      | 0.35  |
| 2000        | 2200   | 2500 | 2900   | 2800 | 1500 X 2000   | 2000 X 2225  | 4000  | 4200 | 2500   | 1600      | 4600      | 0.35  |
| 2500        | 2500   | 2500 | 3200   | 2800 | 1600 X 2000   | 2100 X 2225  | 4500  | 4500 | 2500   | 1600      | 4800      | 0.35  |
| 3000        | 2500   | 3200 | 3300   | 3500 | 1600 X 2000   | 2100 X 2225  | 4500  | 5200 | 2500   | 1600      | 5200      | 0.35  |
| 4000        | 2500   | 4000 | 3400   | 4300 | 2000 X 2000   | 2600 X 2225  | 4500  | 6300 | 2500   | 1600      | 5200      | 0.35  |