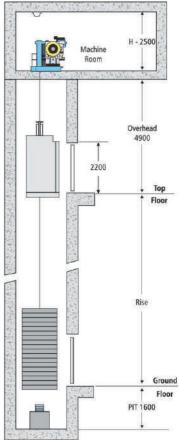

# **Hospital Elevator**

## **Can Save Time for Quick Rescue**

- The Hospital Elevator is designed Especially for Patient Vertical Transportation in Hospital.
- In Elevator Cabin Wheelchair & Stretcher Can be Accomoted.
- No Jerk is experienced at the Starting & Stopping of Elevator. •
- Size of Elevator Cabin & Doors can be Adjustable as Availability of Hoistway. •
- Elevator Car with two Opposite Side Opening is Possible, if required. •
- Cabin is washable with Wet Cloth. •

| "                        |                   |
|--------------------------|-------------------|
| Available Rated Speed    | 0.30/0.63 MPS     |
| Max Travel Height        | 12 M              |
| Available Rated Capacity | 300 to 450 Kgs    |
| Max Passengers           | 4 to 6 Passengers |

Control

Safety Door Edge (SDE)

closing doors if there is

physical contact with a passenger or an object.

A mechanical safety device

with a micro-switch reverses

Comfortable

Hoistway Elevation Drawing