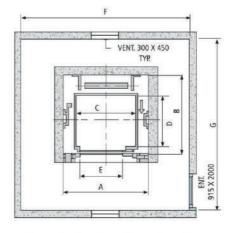

# **Hospital Elevator**

## **Can Save Time for Quick Rescue**

- The Hospital Elevator is designed Especially for Patient Vertical Transportation in Hospital.
- In Elevator Cabin Wheelchair & Stretcher Can be Accomoted.
- No Jerk is experienced at the Starting & Stopping of Elevator. •
- Size of Elevator Cabin & Doors can be Adjustable as Availability of Hoistway. •
- Elevator Car with two Opposite Side Opening is Possible, if required. •
- Cabin is washable with Wet Cloth. •

| "                        |                   |
|--------------------------|-------------------|
| Available Rated Speed    | 0.30/0.63 MPS     |
| Max Travel Height        | 12 M              |
| Available Rated Capacity | 300 to 450 Kgs    |
| Max Passengers           | 4 to 6 Passengers |