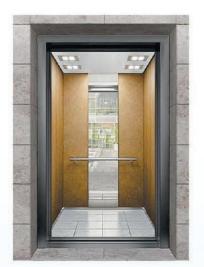

# **Capsule Elevator**

#### Smooth Operation Comfortable Travel

Our premium capsule elevators fast and highly cost-effective way to create a full-glass elevator solution for your building.

There are multiple car models to choose from, as well as a wide range of interior design options and other customization possibilities.

Available Rated Speed : Max Travel Height : Available Rated Capacity : Max Passengers :

1.0, / 1.5 / 2 MPS
66 M
408 to 1088 Kgs
06 to 16 Passengers

Square Glass Cabin

Type - A

Type - A Load

Kgs

544

680